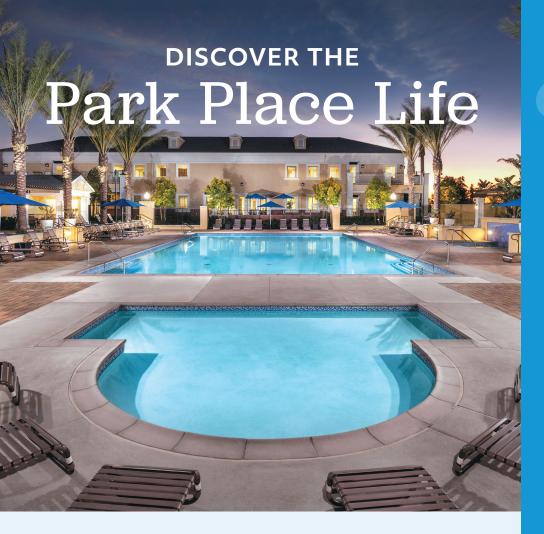

## The Parkhouse Recreation Center

This resident amenity hosts an array of modern features with 14,500 square feet to explore. This fully appointed clubhouse has everything you need and more to connect, have fun and enjoy life to the fullest. Plus, the on-site team keeps the calendar full with events and activities for residents of all ages to enjoy.

## **Resident Amenities**

- 24-Hour State-of-the-Art Fitness Center
- Fully Equipped Business Center
- Multiple Game Rooms
- Movie Theater
- Conference Rooms
- Library
- Multipurpose Room with Catering Kitchen
- Hobby and Craft Room
- Resort-Style Pools and Spa
- Dog Park
- BBQs and Fireplace
- Tennis and Basketball Courts
- Cabanas
- Tot Lot and Play Areas